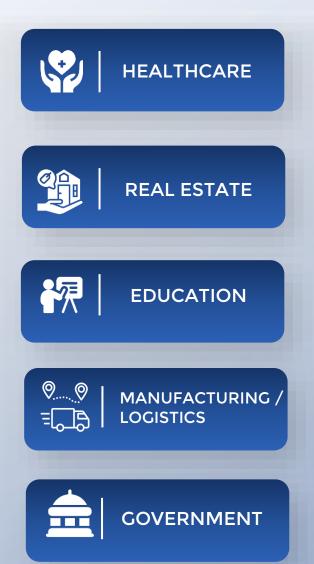

# SFTEvolve for Industries

- Integrates with your Current Technology Eco-system
- Customize On Demand
- Industry Specific Solution
- Listen from the experts
- Dedicated account managers
- Experience- On call customer support